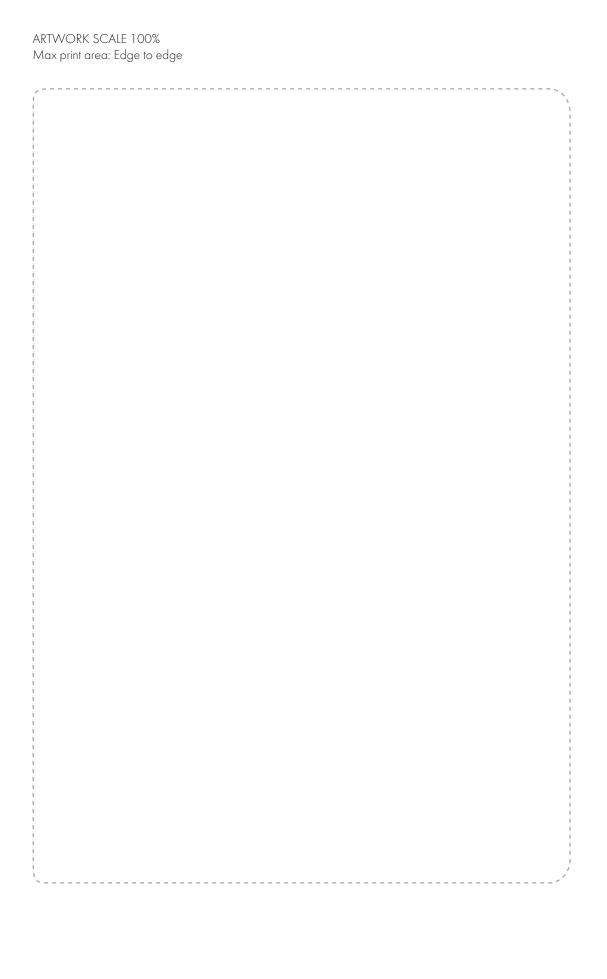

## **PANTONE REFERENCE(S)**

🚱 Full colour edge to edge

Due to the nature of the product the print position may vary by 2 -  $3\ \text{mm}$ 

## The dashed line is to demonstrate print area and will not appear on your printed item